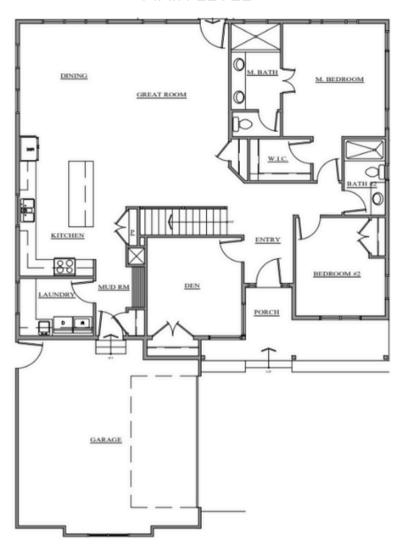

## **FARNHAM**

2 Bed | 2 1/2 Bath | 1,679 Finished Sq. Ft. (Approx.)



MODERN FARMHOUSE



**CHATEAU** 



COASTAL



Ashly: 801-368-3386 Michele: 801-427-7047



## **FARNHAM**

2 Bed | 2 1/2 Bath | 1,679 Finished Sq. Ft. (Approx.)

## MAIN LEVEL



## **BASEMENT LEVEL** (UNFINISHED)



The builder reserves the right to make any changes or modifications to all maps, plans, specifications, materials, features, colors, and all other information without notice.

All designs, plans and other information are the property of Georgetown Development Associates, LLC and may not be used in any form without written permission.



Ashly: 801-368-3386 Michele: 801-427-7047