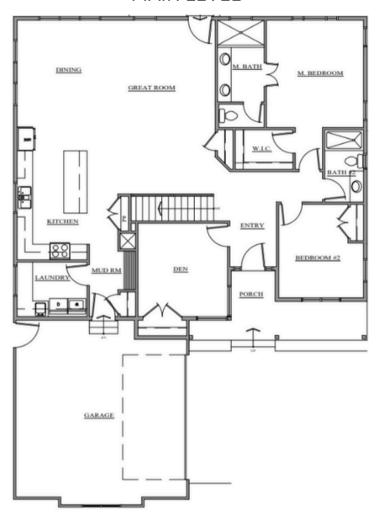

## **FARNHAM**

2 Bed | 21/2 Bath

1,679 Finished Sq. Ft. (Approx.)



MODERN FARMHOUSE







COASTAL



Ashly: 801-368-3386 Michele: 801-427-7047



## FARNHAM

2 Bed | 2 1/2 Bath

1,679 Finished Sq. Ft. (Approx.)

## MAIN LEVEL



## **BASEMENT LEVEL** (UNFINISHED)



The builder reserves the right to make any changes or modifications to all maps, plans, specifications, materials, features, colors, and all other information without notice. All designs, plans and other information are the property of Georgetown Development Associates, LLC and may not be used in any form without written permission.



Ashly: 801-368-3386 Michele: 801-427-7047