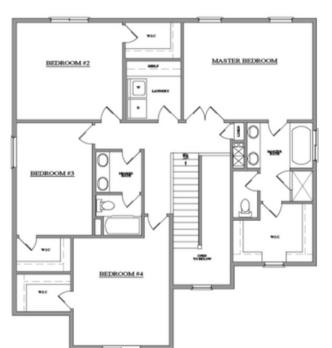

## TRENTON 3 CAR

4 Bed | 2 1/2 Bath

2,407 Finished Sq. Ft. (Approx.)



MODERN FARMHOUSE







COASTAL



Ashly: 801-368-3386 Michele: 801-427-7047



## TRENTON 3 CAR

4 Bed

2 1/2 Bath

2,407 Finished Sq. Ft. (Approx.)



## **UPPER LEVEL**



## BASEMENT LEVEL (UNFINISHED)



The builder reserves the right to make any changes or modifications to all maps, plans, specifications, materials, features, colors, and all other information without notice.

All designs, plans and other information are the property of Georgetown Development Associates, LLC and may not be used in any form without written permission.



Ashly: 801-368-3386 Michele: 801-427-7047