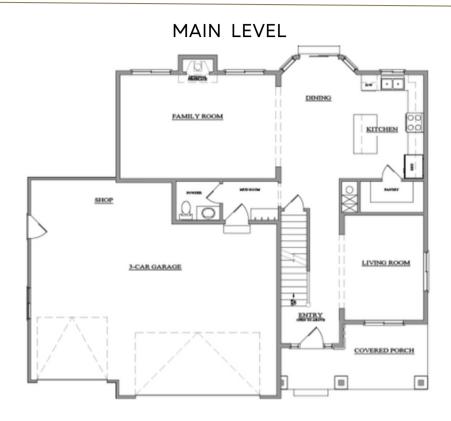

## TRENTON 3 CAR

4 Bed | 2 1/2 Bath

2,407 Finished Sq. Ft. (Approx.)



MODERN FARMHOUSE







COASTAL



Ashly: 801-368-3386 Michele: 801-427-7047



## TRENTON 3 CAR

4 Bed

2 1/2 Bath

2,407 Finished Sq. Ft. (Approx.)



## **UPPER LEVEL**



## BASEMENT LEVEL (UNFINISHED)



The builder reserves the right to make any changes or modifications to all maps, plans, specifications, materials, features, colors, and all other information without notice.

All designs, plans and other information are the property of Georgetown Development Associates, LLC and may not be used in any form without written permission.



Ashly: 801-368-3386 Michele: 801-427-7047