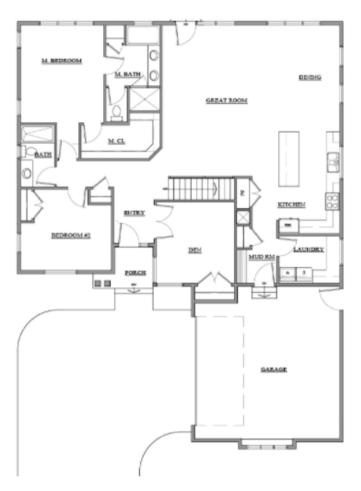

# ROSEMONT 2 Bed | 2 Bath | 1,818 Finished Sq. Ft. (Approx.)



### MODERN FARMHOUSE



CHATEAU



COASTAL



Ashly: 801-368-3386 Michele: 801-427-7047



# ROSEMONT 2 Bed | 2 Bath | 1,818 Finished Sq. Ft. (Approx.)

#### MAIN LEVEL



#### BASEMENT LEVEL (UNFINISHED)



The builder reserves the right to make any changes or modifications to all maps, plans, specifications, materials, features, colors, and all other information without notice. All designs, plans and other information are the property of Georgetown Development Associates, LLC and may not be used in any form without written permission.



Ashly: 801-368-3386 Michele: 801-427-7047