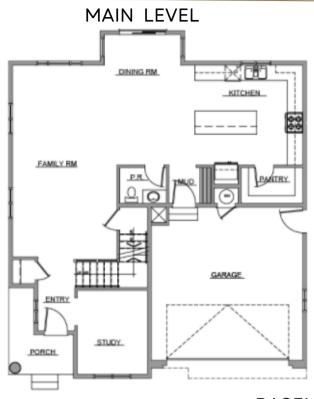

## GROVE CREST

4 Bed 2 1/2 Bath 2,324 Finished Sq. Ft. (Approx.)



MODERN FARMHOUSE







COASTAL



Ashly: 801-368-3386 Michele: 801-427-7047 GEORGETOWN · Development ·

## GROVE CREST

4 Bed

2 1/2 Bath

2,324 Finished Sq. Ft. (Approx.)



## **UPPER LEVEL**



## BASEMENT LEVEL (UNFINISHED)



The builder reserves the right to make any changes or modifications to all maps, plans, specifications, materials, features, colors, and all other information without notice. All designs, plans and other information are the property of Georgetown Development Associates, LLC and may not be used in any form without written permission.



Ashly: 801-368-3386 Michele: 801-427-7047