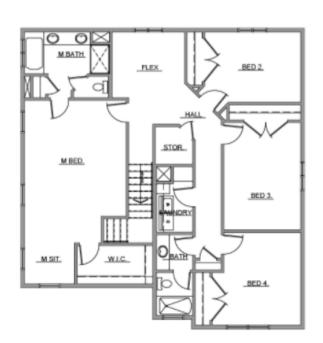

## GROVE CREST

4 Bed 2 1/2 Bath 2,324 Finished Sq. Ft. (Approx.)



MODERN FARMHOUSE







COASTAL



Ashly: 801-368-3386 Michele: 801-427-7047 GEORGETOWN · Development ·

## GROVE CREST

4 Bed

2 1/2 Bath

2,324 Finished Sq. Ft. (Approx.)



## **UPPER LEVEL**



## BASEMENT LEVEL (UNFINISHED)



The builder reserves the right to make any changes or modifications to all maps, plans, specifications, materials, features, colors, and all other information without notice. All designs, plans and other information are the property of Georgetown Development Associates, LLC and may not be used in any form without written permission.



Ashly: 801-368-3386 Michele: 801-427-7047