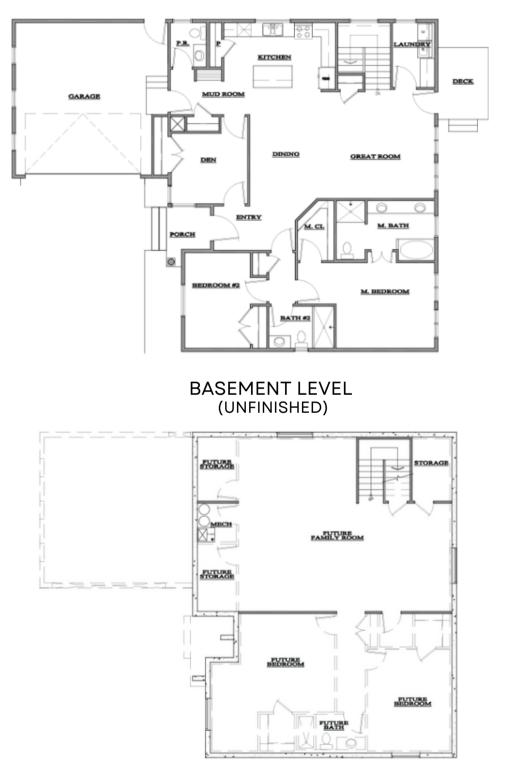

## FARNHAM 2 Bed 2 1/2 Bath 1,679 Finished Sq. Ft. (Approx.)

## MAIN LEVEL

The builder reserves the right to make any changes or modifications to all maps, plans, specifications, materials, features, colors, and all other information without notice. All designs, plans and other information are the property of Georgetown Development Associates, LLC and may not be used in any form without written permission.