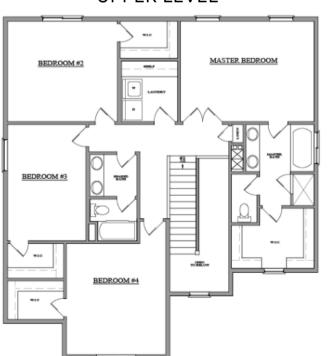

## TRENTON

4 Bed | 2 1/2 Bath

2,407 Finished Sq. Ft. (Approx.)



MODERN FARMHOUSE



**CHATEAU** 



COSTAL



Ashly: 801-368-3386 Michele: 801-427-7047



## TRENTON

4 Bed | 2 1/2 Bath

2,407 Finished Sq. Ft. (Approx.)



## **UPPER LEVEL**



## **BASEMENT LEVEL** (UNFINISHED)



The builder reserves the right to make any changes or modifications to all maps, plans, specifications, materials, features, colors, and all other information without notice.

All designs, plans and other information are the property of Georgetown Development Associates, LLC and may not be used in any form without written permission.



Ashly: 801-368-3386 Michele: 801-427-7047