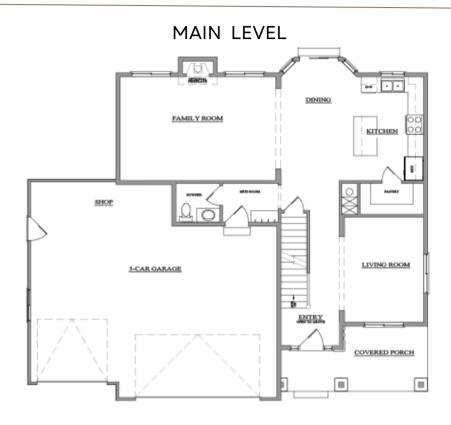

## TRENTON 3 CAR

4 Bed | 2 1/2 Bath

2,407 Finished Sq. Ft. (Approx.)



MODERN FARMHOUSE







COSTAL



Ashly: 801-368-3386 Michele: 801-427-7047



## TRENTON 3 CAR

4 Bed

2 1/2 Bath

2,407 Finished Sq. Ft. (Approx.)



## **UPPER LEVEL**



## BASEMENT LEVEL (UNFINISHED)



The builder reserves the right to make any changes or modifications to all maps, plans, specifications, materials, features, colors, and all other information without notice.

All designs, plans and other information are the property of Georgetown Development Associates, LLC and may not be used in any form without written permission.



Ashly: 801-368-3386 Michele: 801-427-7047