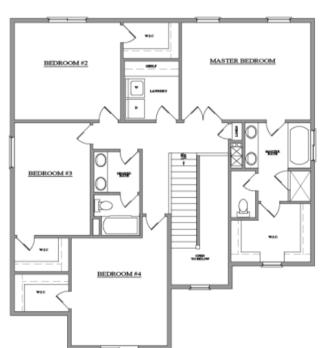

## TRENTON 3 CAR

4 Bed | 2 1/2 Bath

2,407 Finished Sq. Ft. (Approx.)



MODERN FARMHOUSE







COSTAL



Ashly: 801-368-3386 Michele: 801-427-7047



## TRENTON 3 CAR

4 Bed

2 1/2 Bath

2,407 Finished Sq. Ft. (Approx.)



## **UPPER LEVEL**



## BASEMENT LEVEL (UNFINISHED)



The builder reserves the right to make any changes or modifications to all maps, plans, specifications, materials, features, colors, and all other information without notice.

All designs, plans and other information are the property of Georgetown Development Associates, LLC and may not be used in any form without written permission.



Ashly: 801-368-3386 Michele: 801-427-7047